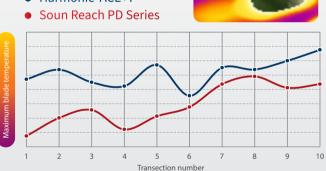

## Lower blade temperature

October 2021

Bench top study showed that the PD Shears had lower maximum blade temperature than the Harmonic ACE+7 after 10 tip bite transections.

• Harmonic ACE+7