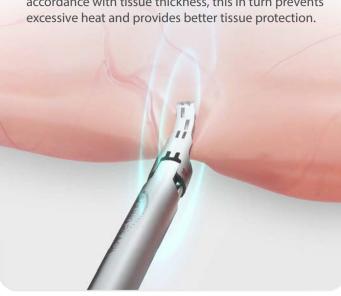

# **Blade Technology**

Refined curved blade design with Tissue Sense Technology dynamically adjusts energy output in accordance with tissue thickness, this in turn prevents excessive heat and provides better tissue protection