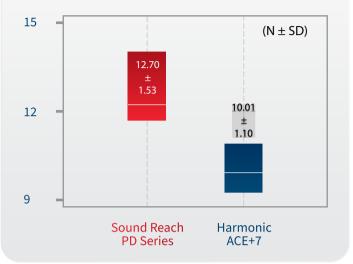

## Stronger clamping force

October 2021

Bench top study showed that the PD Shears had stronger clamping force than the Harmonic ACE+7.