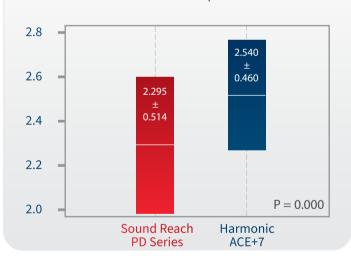

## Lower blade temperature

October 2021

Bench top study showed that the PD Shears had lower maximum blade temperature than the Harmonic ACE+7 after 10 tip bite transections.

• Harmonic ACE+7